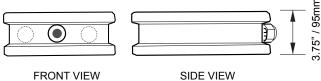

# **ION-EVO** 10.0" / 254mm

### **SPECIFICATIONS**

| PARAMETER             | MAX RATING          |  |
|-----------------------|---------------------|--|
| Input Voltage         | 100-240VAC / 277VAC |  |
| Amps                  | 3.42A max           |  |
| Wattage               | 200 W Max           |  |
| Power Supply          | 24V DC Class 2      |  |
| Hz                    | 50/60               |  |
| Fiber Capacity        | 1000 (.75mm fibers) |  |
| Operating Temperature | -10° C to 80°C      |  |
| Weight                | 13lbs               |  |
| Outdoor Rating        | IP67                |  |
| Housing               | Anodized Aluminum   |  |