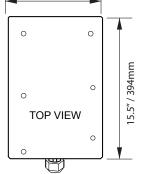

# **ION-EVO** 10.0" / 254mm

### **SPECIFICATIONS**

| PARAMETER             | MAX RATING          |  |
|-----------------------|---------------------|--|
| Input Voltage         | 100-240VAC / 277VAC |  |
| Amps                  | 3.42A max           |  |
| Wattage               | 200 W Max           |  |
| Power Supply          | 24V DC Class 2      |  |
| Hz                    | 50/60               |  |
| Fiber Capacity        | 1000 (.75mm fibers) |  |
| Operating Temperature | -10° C to 80°C      |  |
| Weight                | 13lbs               |  |
| Outdoor Rating        | IP67                |  |
| Housing               | Anodized Aluminum   |  |